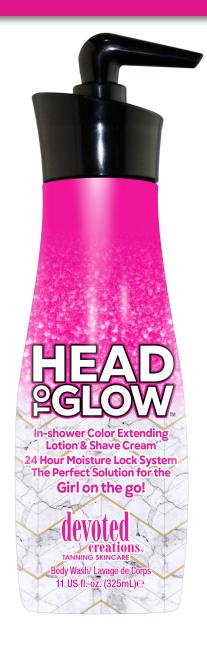

In-Shower Color Extending Lotion & Shave Cream 24-Hour Moisture Lock System Perfect Solution for the Girl on the Go!

## **PRODUCT ACTIONS:**

Moisturizer, Tan Extender, Shave Crème Bottle Size: 11oz